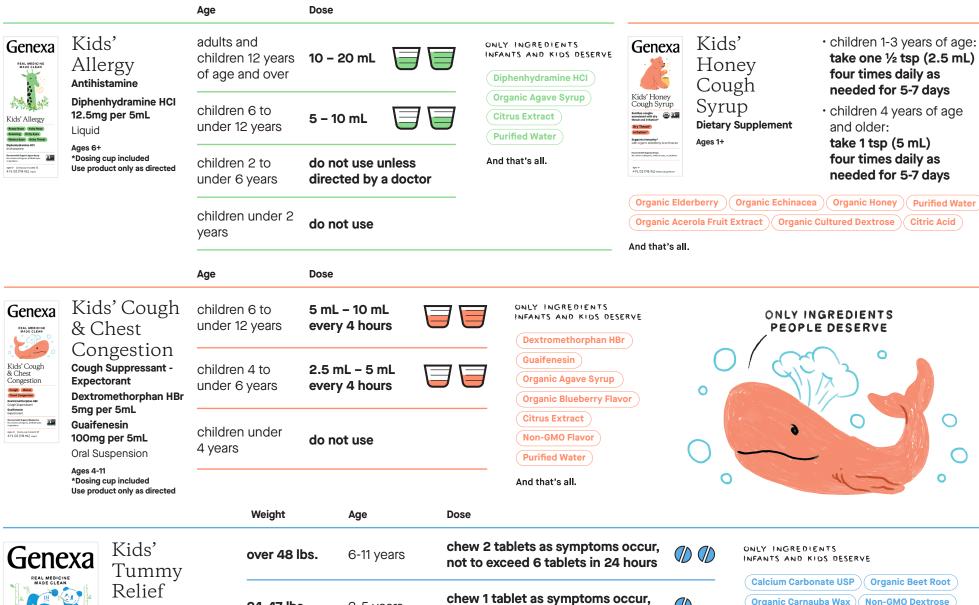

#### **DOSING FOR INFANTS & KIDS |** FOR US HEALTHCARE PROFESSIONALS ONLY

**DOSE:** Find the right dose on the chart below. If possible, use weight to dose; otherwise, use age. Repeat every 4 hours as needed. DO NOT GIVE MORE THAN 5 DOSES IN 24 HOURS. Do NOT use with any other product containing acetaminophen.

|                                                                                                                                                                                                                                                                                                                                                                                                                                                                                                                                                                                                                                                                                                                                                                                                                                                                                                                                                                                                                                                                                                                                                                                                                                                                                                                                                                                                                                                                                                                                                                                                                                                                                                                                                                                                                                                                                                                                                                                                                                                                                                                                | Weight       | Age            | Dose    |                |
|--------------------------------------------------------------------------------------------------------------------------------------------------------------------------------------------------------------------------------------------------------------------------------------------------------------------------------------------------------------------------------------------------------------------------------------------------------------------------------------------------------------------------------------------------------------------------------------------------------------------------------------------------------------------------------------------------------------------------------------------------------------------------------------------------------------------------------------------------------------------------------------------------------------------------------------------------------------------------------------------------------------------------------------------------------------------------------------------------------------------------------------------------------------------------------------------------------------------------------------------------------------------------------------------------------------------------------------------------------------------------------------------------------------------------------------------------------------------------------------------------------------------------------------------------------------------------------------------------------------------------------------------------------------------------------------------------------------------------------------------------------------------------------------------------------------------------------------------------------------------------------------------------------------------------------------------------------------------------------------------------------------------------------------------------------------------------------------------------------------------------------|--------------|----------------|---------|----------------|
| Infants' Pain & Fever Acetaminophen 160 mg per 5mL Oral Suspension *Syringe included Use product only as directed  Genexa RAL MEDICINE MADE CETAN                                                                                                                                                                                                                                                                                                                                                                                                                                                                                                                                                                                                                                                                                                                                                                                                                                                                                                                                                                                                                                                                                                                                                                                                                                                                                                                                                                                                                                                                                                                                                                                                                                                                                                                                                                                                                                                                                                                                                                              | 6 - 11 lbs.  | 0 - 3 months   | 1.25 mL |                |
|                                                                                                                                                                                                                                                                                                                                                                                                                                                                                                                                                                                                                                                                                                                                                                                                                                                                                                                                                                                                                                                                                                                                                                                                                                                                                                                                                                                                                                                                                                                                                                                                                                                                                                                                                                                                                                                                                                                                                                                                                                                                                                                                | 12 - 17 lbs. | 4 - 11 months  | 2.5 mL  | # <del>u</del> |
|                                                                                                                                                                                                                                                                                                                                                                                                                                                                                                                                                                                                                                                                                                                                                                                                                                                                                                                                                                                                                                                                                                                                                                                                                                                                                                                                                                                                                                                                                                                                                                                                                                                                                                                                                                                                                                                                                                                                                                                                                                                                                                                                | 18 - 23 lbs. | 12 - 23 months | 3.75 mL | Ħ <b>III</b> D |
| Infants' Pain & Fever                                                                                                                                                                                                                                                                                                                                                                                                                                                                                                                                                                                                                                                                                                                                                                                                                                                                                                                                                                                                                                                                                                                                                                                                                                                                                                                                                                                                                                                                                                                                                                                                                                                                                                                                                                                                                                                                                                                                                                                                                                                                                                          | 24 - 35 lbs. | 2 - 3 years    | 5 mL    | Ħ              |
| Out a supervision Plan Residence Forent Reductor Main with Organia Residence Planer In International Security Planer In International Security of Planer In International Security of Planer Internati |              |                |         |                |

| Kids' Pain<br>& Fever                                                 | 24 - 35 lbs. |  |
|-----------------------------------------------------------------------|--------------|--|
| Acetaminophen 160 mg per 5mL Oral Suspension                          | 36 - 47 lbs. |  |
| *Ages 2-11  *Dosing cup included Use product only as directed  Genexa | 48 - 59 lbs. |  |
| III                                                                   | 00 74 lb -   |  |

R-20211210

| 36 - 47 lbs. | 4 - 5 years  | 7.5 mL  |  |
|--------------|--------------|---------|--|
| 48 - 59 lbs. | 6 - 8 years  | 10 mL   |  |
| 60 - 71 lbs. | 9 - 10 years | 12.5 mL |  |
| 72 - 95 lbs. | 11 years     | 15 mL   |  |

2 - 3 years

# Infants' Pain & Fever Kids' Pain & Fever

Pain Reliever - Fever Reducer
Acetaminophen 160 mg per 5mL

**Oral Suspension** 

Ibuprofen-free

**Aspirin-free** 

Alcohol-free

**No Common Allergens** 

No Lactose

No Parabens

**No Artificial Dyes** 

**No Artificial Flavors** 

**No Artificial Preservatives** 

Made with Organic Blueberry Flavor

#### REMIND PARENTS AND CAREGIVERS ON IMPORTANT INSTRUCTIONS FOR PROPER USE:

- 1. Please refer to outer package for complete labeling and warning information.
- 2. **DO NOT USE** with any other product containing acetaminophen.
- 3. DO NOT give more than directed.
- 4. SHAKE WELL BEFORE USING.
- 5. Use only the measuring device provided with the product to measure the proper amount of medicine; do not use any other device.
- 6. DO NOT GIVE MORE THAN 5 TIMES IN 24 HOURS.
- 7. Replace cap tightly to maintain child resistance.
- 8. Store between 20-25°C (68-77°F).

mL = milliliters Questions? 1-855-436-3921

5 mL

### DOSING FOR KIDS | FOR US HEALTHCARE PROFESSIONALS ONLY

**Antacid Calcium Carbonate USP** 400mg in each tablet Chewable Tablet Ages 2-11

24-47 lbs.

under 24 lbs.

under 2 years

2-5 years

ask a doctor

**Organic Carnauba Wax Non-GMO Dextrose** Organic Flavors **Organic Maltodextrin Organic Rice Bran Extract** 

And that's all.

not to exceed 3 tablets in 24 hours